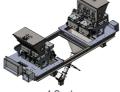

Vertical Form, Fill & Seal starting from reel

Automatic packaging lines for ! Ideal for coffee beans and ground coffee, atmosphere packaging flour, rice, products in chunks and powders, with inert gas compensation. pet food and detergents in powder.

Vertical Form, Fill & Seal starting from reel