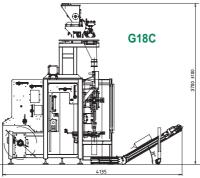

#### **Materials**

Wide range of heat-sealable transparent, paper coated, double wall, metallized, easy-open and compostable laminates.

|   | Machine layout drawing     |
|---|----------------------------|
| _ | with indicative dimensions |

| BAGS CHARACTERISTICS                  | G21            | G18             | G18C            |
|---------------------------------------|----------------|-----------------|-----------------|
| MINIMUM size (mm)                     | 60 x 40x 180   | 50 x 32 x 180   | 50 x 32 x 180   |
| MAXIMUM size (mm)                     | 130 x 85 x 420 | 170 x 130 x 580 | 170 x 130 x 420 |
| Bag capacity (approximately g.)       | 100 - 1000     | 50 - 3000       | 50 - 1000       |
| Production: pieces per minute (up to) | 25             | 55              | 85              |