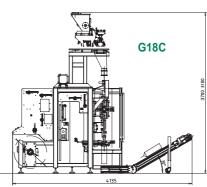

#### **Materials**

Wide range of heat-sealable transparent, paper coated, double wall, metallized, easy-open and compostable laminates.

|   | Machine layout drawing     |
|---|----------------------------|
| _ | with indicative dimensions |

| BAGS CHARACTERISTICS                  | G21            | G18             | G18C            |
|---------------------------------------|----------------|-----------------|-----------------|
| MINIMUM size (mm)                     | 60 x 40x 180   | 50 x 32 x 180   | 50 x 32 x 180   |
| MAXIMUM size (mm)                     | 130 x 85 x 420 | 170 x 130 x 580 | 170 x 130 x 420 |
| Bag capacity (approximately g.)       | 100 - 1000     | 50 - 3000       | 50 - 1000       |
| Production: pieces per minute (up to) | 25             | 55              | 85              |