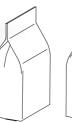

BLOCKBAGTM

**BLOCKBAG™** is a premium packaging that combines the aesthetics of a block bottom bag to a fully automatic production granted by dedicated machines starting from reel. The block bottom allows a perfect stability on store shelves and full front, back and side printing. Valve can be applied and 100% recyclable laminates are available

## **Finishing**

A wide range of finished packages is possible: the solution with 4 vertical seals (CornerSeal™) is ideal for a better bag appearance, furthermore a handle can be obtained in the upper part of the bag.