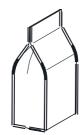

BLOCKBAGTM

**BLOCKBAG™** is a premium packaging that combines the aesthetics of a block bottom bag to a fully automatic production granted by dedicated machines starting from reel. The block bottom allows a perfect stability on store shelves and full front, back and side printing. Valve can be applied and 100% recyclable laminates are available