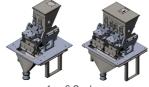

Vertical Form, Fill & Seal starting from reel

Automatic packaging lines for ! Ideal for coffee beans and ground coffee, atmosphere packaging flour, rice, products in chunks and powders, with inert gas compensation. pet food and detergents in powder.

Vertical Form, Fill & Seal starting from reel