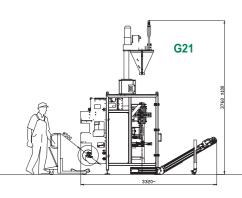

#### **Materials**

Wide range of heat-sealable transparent, paper coated, double wall, metallized, easy-open and compostable laminates.

|   | Machine layout drawing     |
|---|----------------------------|
| _ | with indicative dimensions |