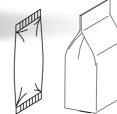

BLOCKBAGTM

**BLOCKBAG™** is a premium packaging that combines the aesthetics of a block bottom bag to a fully automatic production granted by dedicated machines starting from reel. The block bottom allows a perfect stability on store shelves and full front, back and side printing. Valve can be applied and 100% recyclable laminates are available

## **Finishing**

A wide range of finished packages is possible: the solution with 4 vertical seals (CornerSeal™) is ideal for a better bag appearance, furthermore a handle can be obtained in the upper part of the bag.