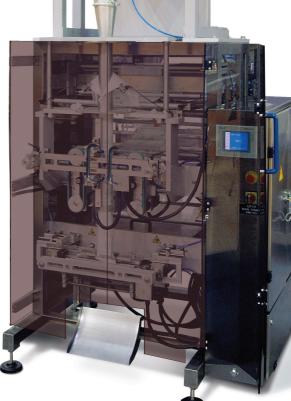

Vertical Form, Fill & Seal starting from reel

Automatic packaging lines for ! Ideal for coffee beans and ground coffee, atmosphere packaging flour, rice, products in chunks and powders, with inert gas compensation. pet food and detergents in powder.

Vertical Form, Fill & Seal starting from reel

### Interconnection

Provided with Programmable Logic Controller (PLC) that allows the machine components to be connected to a Remote Monitoring System (MES/Goglio Cloud) and data exchange with all upstream and downstream packaging line process systems.